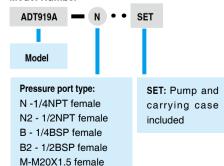

Seals: Buna-N, PTFE, Copper Alloy

- Piston volume: 60 ml (3.7 in<sup>3</sup>)
- Connection
  - Hand-tight connectors for both test gauge and reference gauge.
  - 1/4NPT female, 1/2NPT female, 1/4BSP female, 1/2BSP female, or M20X1.5 female
- Dimensions:
  - Height: 7.00" (178 mm);
  - Base: 21.26' (540 mm) x 10.63" (270 mm).
- Weight: 14.3 lb (6.5 kg).
- Warranty: 1 year

#### **ORDERING INFORMATION**

#### Accessories included

O-ring: 20 pcs Manual: 1 pc

Carrying case (919A-X-SET models only)