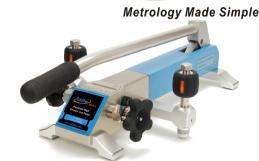

# Additel 919A High Pressure Test Pump

- Generate 95% vacuum to 2,000 psi (140 bar) pressure
- Generate 2,000 psi (140 bar) in 30 seconds
- Minimal maintenance
- Hand-tight quick connectors
- First one in the world

#### **OVERVIEW**

The 919A High Pressure Test Pump is a hand operated pressure pump designed to generate pressure from 95% vacuum to 2,000 psi (140 bar). With a long lever, it just takes 30 seconds to reach 2,000 psi (140 bar). A high-quality screw press is designed for fine pressure adjustment, with an adjustment resolution up to 0.001 psi (10 Pa , 0.1 mbar). A specially designed shut-off valve makes the pressure as stable as possible during calibration. A built-in gas-liquid isolator protects the pump from moisture and dirt to reduce the need for maintenance. The residual liquid in the pump introduced from the devices under test will be collected and then pushed out during pressure release. Two hand-tight quick connectors installed on the pump allow easy connecting and disconnecting to the test pump without the need for PTFE tape or wrenches. The 919A is an ideal comparison test pump for pressure instruments calibration.

## **FEATURES**

- High Efficiency
  - Generate 2,000 psi (140 bar) in 30 seconds.
- Adjustment Resolution
  - 0.001 psi (10 Pa, 0.1 mbar).
  - High-quality screw press for fine pressure adjustment.
- Great Stability
  - A specially designed shut-off valve makes the pressure as stable as possible during calibration.
- Durable and Minimal Maintenance
  - Built-in gas-liquid isolator protects the pump from moisture and dirt.
  - The residual liquid in the pump introduced from devices under test will be collected and then pushed out and collected during pressure release.
  - Anticorrosive and wear resistant material are used to improve the reliability further.
- Hand-tight Quick Connectors
- Allows easy connecting and disconnecting to the test pump without the need for PTFE tape or wrenches.